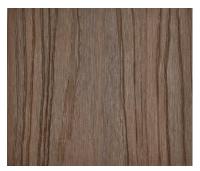

### CA Deck with UV Coating

Size: 142mm (W) x 22mm (T) x 2700mm (L)

Coverage per strip:  $0.38m^2 / 4.13 \text{ sqft}$ 

Price (Supply only): \$9.00 psf / \$37.17 per strip

CA Teak (Premium)

CA Grey (Premium)

CA Walnut (Premium)