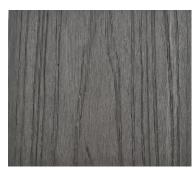

### CA Deck with UV Coating

Size: 142mm (W) x 22mm (T) x 2700mm (L)

Coverage per strip:  $0.38m^2 / 4.13 \text{ sqft}$ 

Price (Supply only): \$9.00 psf / \$37.17 per strip

CA Teak (Premium)

CA Grey (Premium)