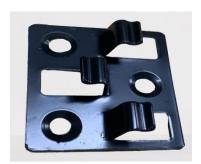

## **Decking Accessories**

Plastic Clip: 5-6mm spacing gap Price (Supply only): \$0.35 per pc

Plastic Clip (Front)

Plastic Clip (Back)

Stainless Steel Clip: 4-5mm speaing gap Price (Supply only): \$0.50 per pc

Stainless Steel Clip (Front)

Stainless Steel Clip (Back)